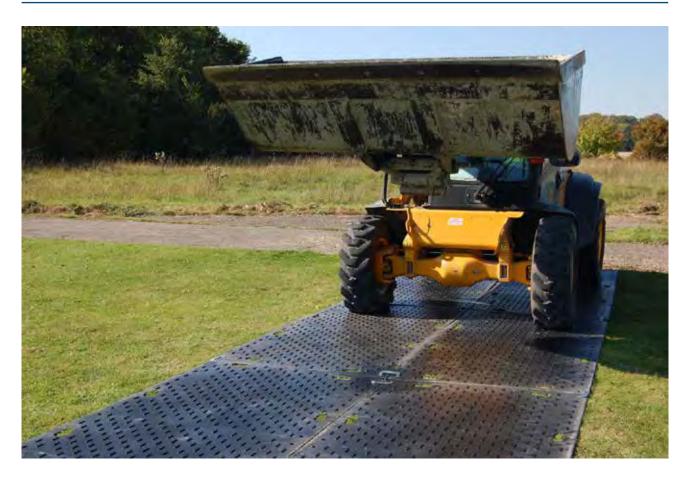

## **Ground Protection Mats**

Multi functional and reversible, Ground Protection Mats are suitable for heavy duty ground protection and temporary access. Allows vehicles to access unstable ground such as mud and soft sand. Prevents costly damage to sensitive surfaces.

- · Vehicle and pedestrian anti-slip surfaces
- · Inline pattern makes it easier to water-blast
- Simple and fast to install with connectors (on average 15 minutes for 50sqm coverage)
- Manufactured in the UK from HDPE, using UVstabilised material which is less likely to go brittle like cheaper mats
- · Suitable for heavy traffic up to 80T

\*Minimum 2 x connectors per mat, depending on site layout.

Designed to handle rugged site life.