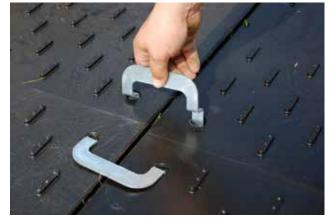

Connectors create a sturdy connection.

| CODE    | DESCRIPTION                       | SIZE (mm)                 |
|---------|-----------------------------------|---------------------------|
| 49-GPM  | Ground Protection Mat             | 2460(L) x 1220(W) x 12(H) |
| 49-GPMC | Ground Protection Mat Connectors* |                           |

\*Minimum 2 x connectors per mat, depending on site layout.

Designed to handle rugged site life.