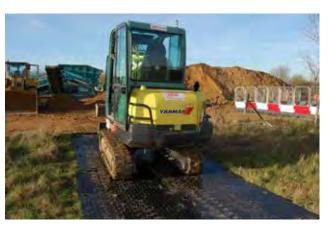

## **Ground Protection Mats**

Multi functional and reversible, Ground Protection Mats are suitable for heavy duty ground protection and temporary access. Allows vehicles to access unstable ground such as mud and soft sand. Prevents costly damage to sensitive surfaces.

- · Vehicle and pedestrian anti-slip surfaces
- · Inline pattern makes it easier to water-blast
- Simple and fast to install with connectors (on average 15 minutes for 50sqm coverage)
- Manufactured in the UK from HDPE, using UVstabilised material which is less likely to go brittle like cheaper mats
- · Suitable for heavy traffic up to 80T

\*Minimum 2 x connectors per mat, depending on site layout.

Designed to handle rugged site life.